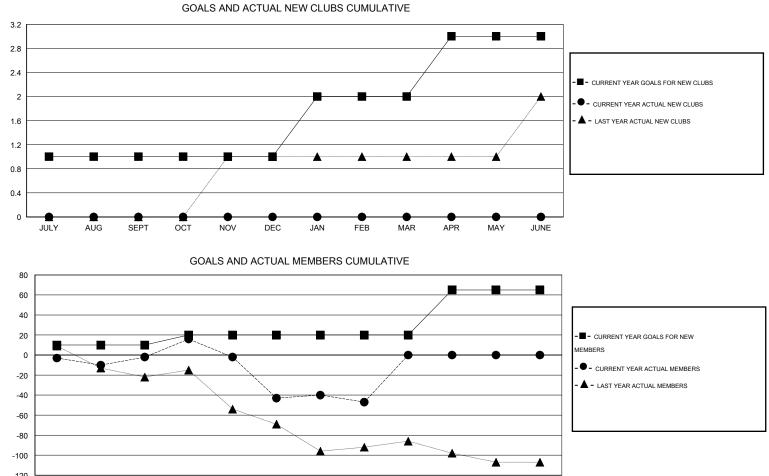

## GMT: CARL HARRELL

| LOCATION FL | ORIDA |
|-------------|-------|
|-------------|-------|

| -                           |                  | Clubs               |                            |                             | Members                     |                    |                                  |                              |                             |  |
|-----------------------------|------------------|---------------------|----------------------------|-----------------------------|-----------------------------|--------------------|----------------------------------|------------------------------|-----------------------------|--|
|                             | RESU             | LTS FOR 2013-2014   |                            |                             | RESULTS FOR 2013-2014       |                    |                                  |                              |                             |  |
| QUARTER                     | NEW CLUB<br>GOAL | ACTUAL NEW<br>CLUBS | ACTUAL<br>DROPPED<br>CLUBS | ACTUAL NET<br>GAIN/<br>LOSS | QUARTER                     | NEW MEMBER<br>GOAL | ACTUAL TOTAL<br>MEMBERS<br>ADDED | ACTUAL<br>DROPPED<br>MEMBERS | ACTUAL NET<br>GAIN/<br>LOSS |  |
| JULY/AUG/SEPT               | 1<br>0           | 0<br>0              | 1<br>0                     | -1<br>0                     | JULY/AUG/SEPT               | 10<br>10           | 55<br>46                         | 57<br>87                     | -2<br>-41                   |  |
| JAN/FEB/MAR<br>APR/MAY/JUNE | 1<br>1           | 0<br>0              | 0<br>0                     | 0<br>0                      | JAN/FEB/MAR<br>APR/MAY/JUNE | 0<br>45            | 32<br>0                          | 36<br>0                      | -4<br>0                     |  |